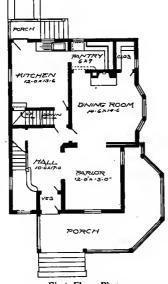

### PRICE PORCH of Blue BED ROOM Prints, to-KITCHEN gether with 9,110 a complete set of typewritten specifications is BED ROOM DINING ROOM ONLY \$5.00 We mail BED ROOM PARLOR Plans and Specifica-できひろ tions the same day order is received. PORCH

Floor Plan
Size: Width, 28 feet; length, 41 feet, exclusive of porch

Blue prints consist of basement plan; floor plan; front, rear, two side elevations; wall sections and all necessary interior details. Specifications consist of about fifteen pages of typewritten matter.

Full and complete working plans and specifications of this house will be furnished for \$5.00. Cost of this house is from about \$1,150.00 to about \$1,300.00, according to the locality in which it is built.